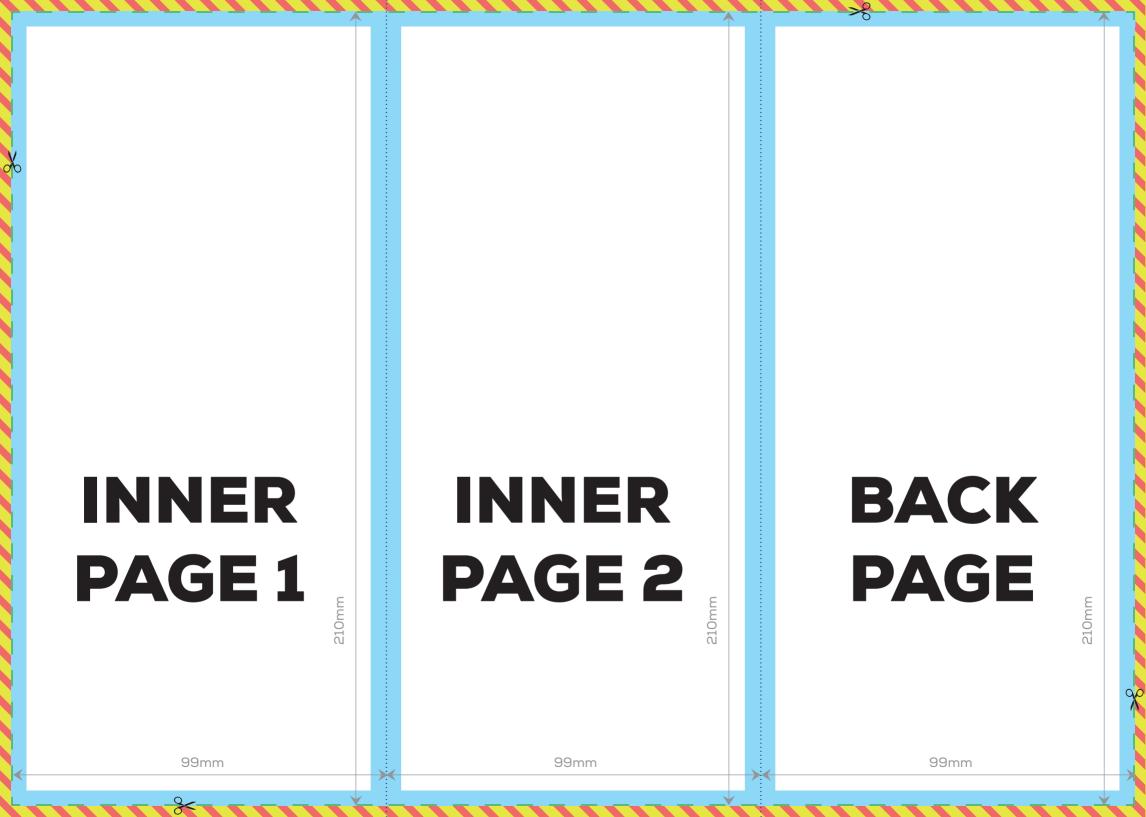

(Artwork size 303mm x 216mm including bleed)

Take care to ensure none of your important stuff encroaches into the safe area. Text and graphics placed too close to the edge look untidy and are at risk of being trimmed off.

This dashed line indicates the document's finished size once trimmed.

The area any background elements should cover if you want them to extend to the very edge of the page.

FOI D

This dashed line shows where the folds will be on the final product

We require 3mm bleed all round

When you're done, please don't forget to hide these guides in the layers window!